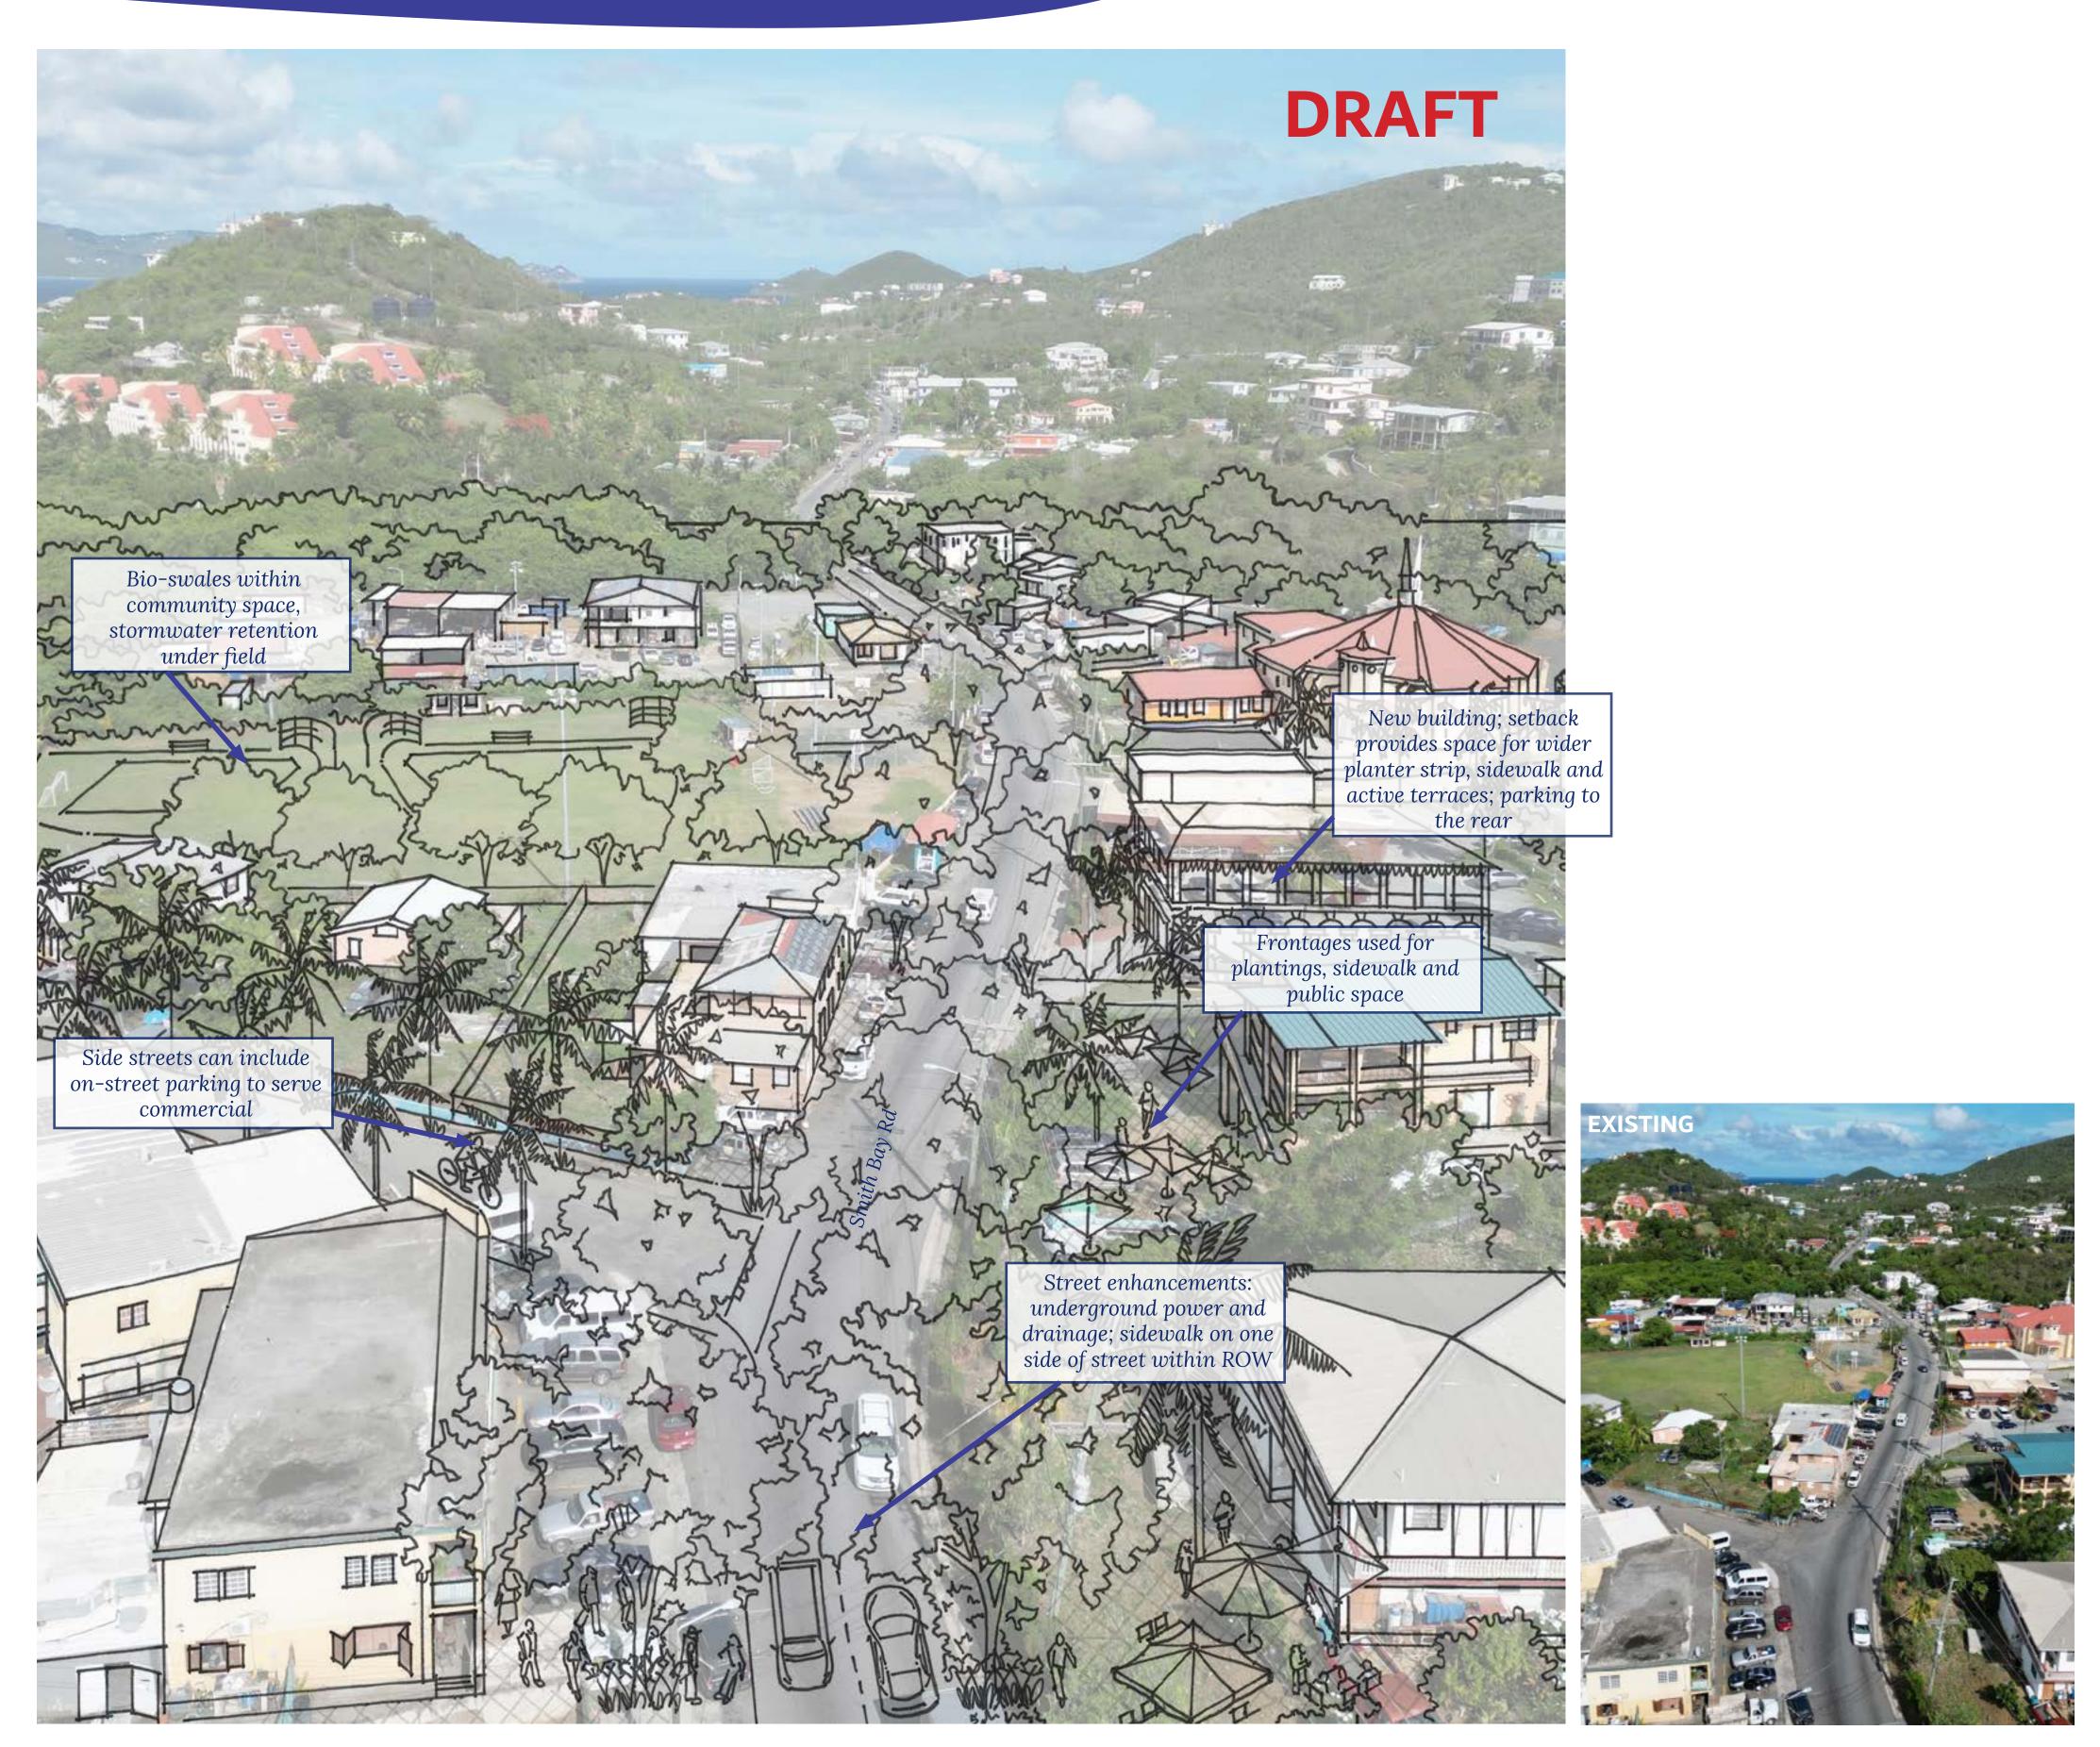

### St. Thomas Focus Area: Smith Bay

#### SKETCHES TO DEMONSTRATE

- Street design to improve drainage and walkability
- Green infrastructure
- New mixed-use buildings along the corridor to serve surrounding neighborhoods

What if? Potential Future Conditions on Smith Bay Rd (Emile Milo Francis Memorial Dr)