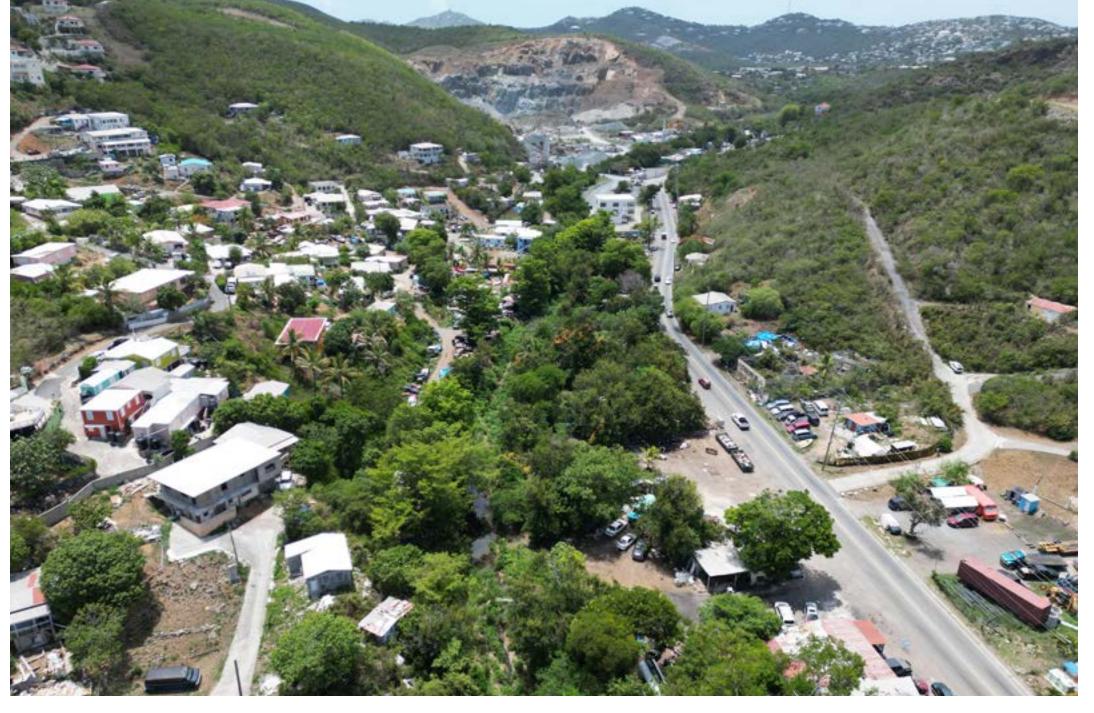

### St. Thomas Focus Area:

# Turpentine Run & Tutu Mall





FRAMEWORK MAP



### St. Thomas Focus Area: Tutu Park Mall

#### SKETCHES TO DEMONSTRATE

• Potential for greater connectivity with new development in the area near the mall



What if? Potential Future Conditions near Tutu Park Mall



What if? Potential Mixed-use Neighborhood

### St. Thomas Focus Area: Turpentine Run



### **EXISTING CONDITIONS**





















## St. Thomas Focus Area: Smith Bay



#### **EXISTING CONDITIONS**



#### FRAMEWORK MAP

ST. THOMAS



Potential Green Infrastructure Improvement

### St. Thomas Focus Area: Smith Bay

#### SKETCHES TO DEMONSTRATE

- Street design to improve drainage and walkability
- Green infrastructure
- New mixed-use buildings along the corridor to serve surrounding neighborhoods



What if? Potential Future Conditions on Smith Bay Rd (Emile Milo Francis Memorial Dr)



**Green Infrastructure Concept for Smith Bay Road**