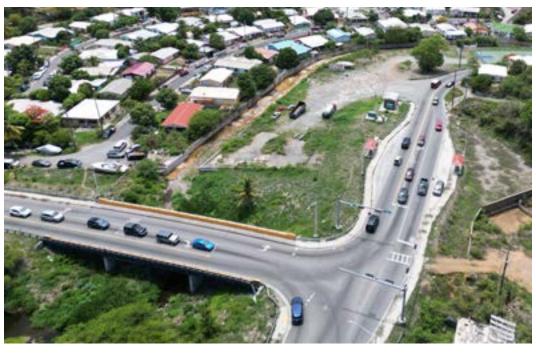

### St. Thomas Focus Area: Tutu Park Mall

#### SKETCHES TO DEMONSTRATE

• Potential for greater connectivity with new development in the area near the mall

What if? Potential Future Conditions near Tutu Park Mall

What if? Potential Mixed-use Neighborhood