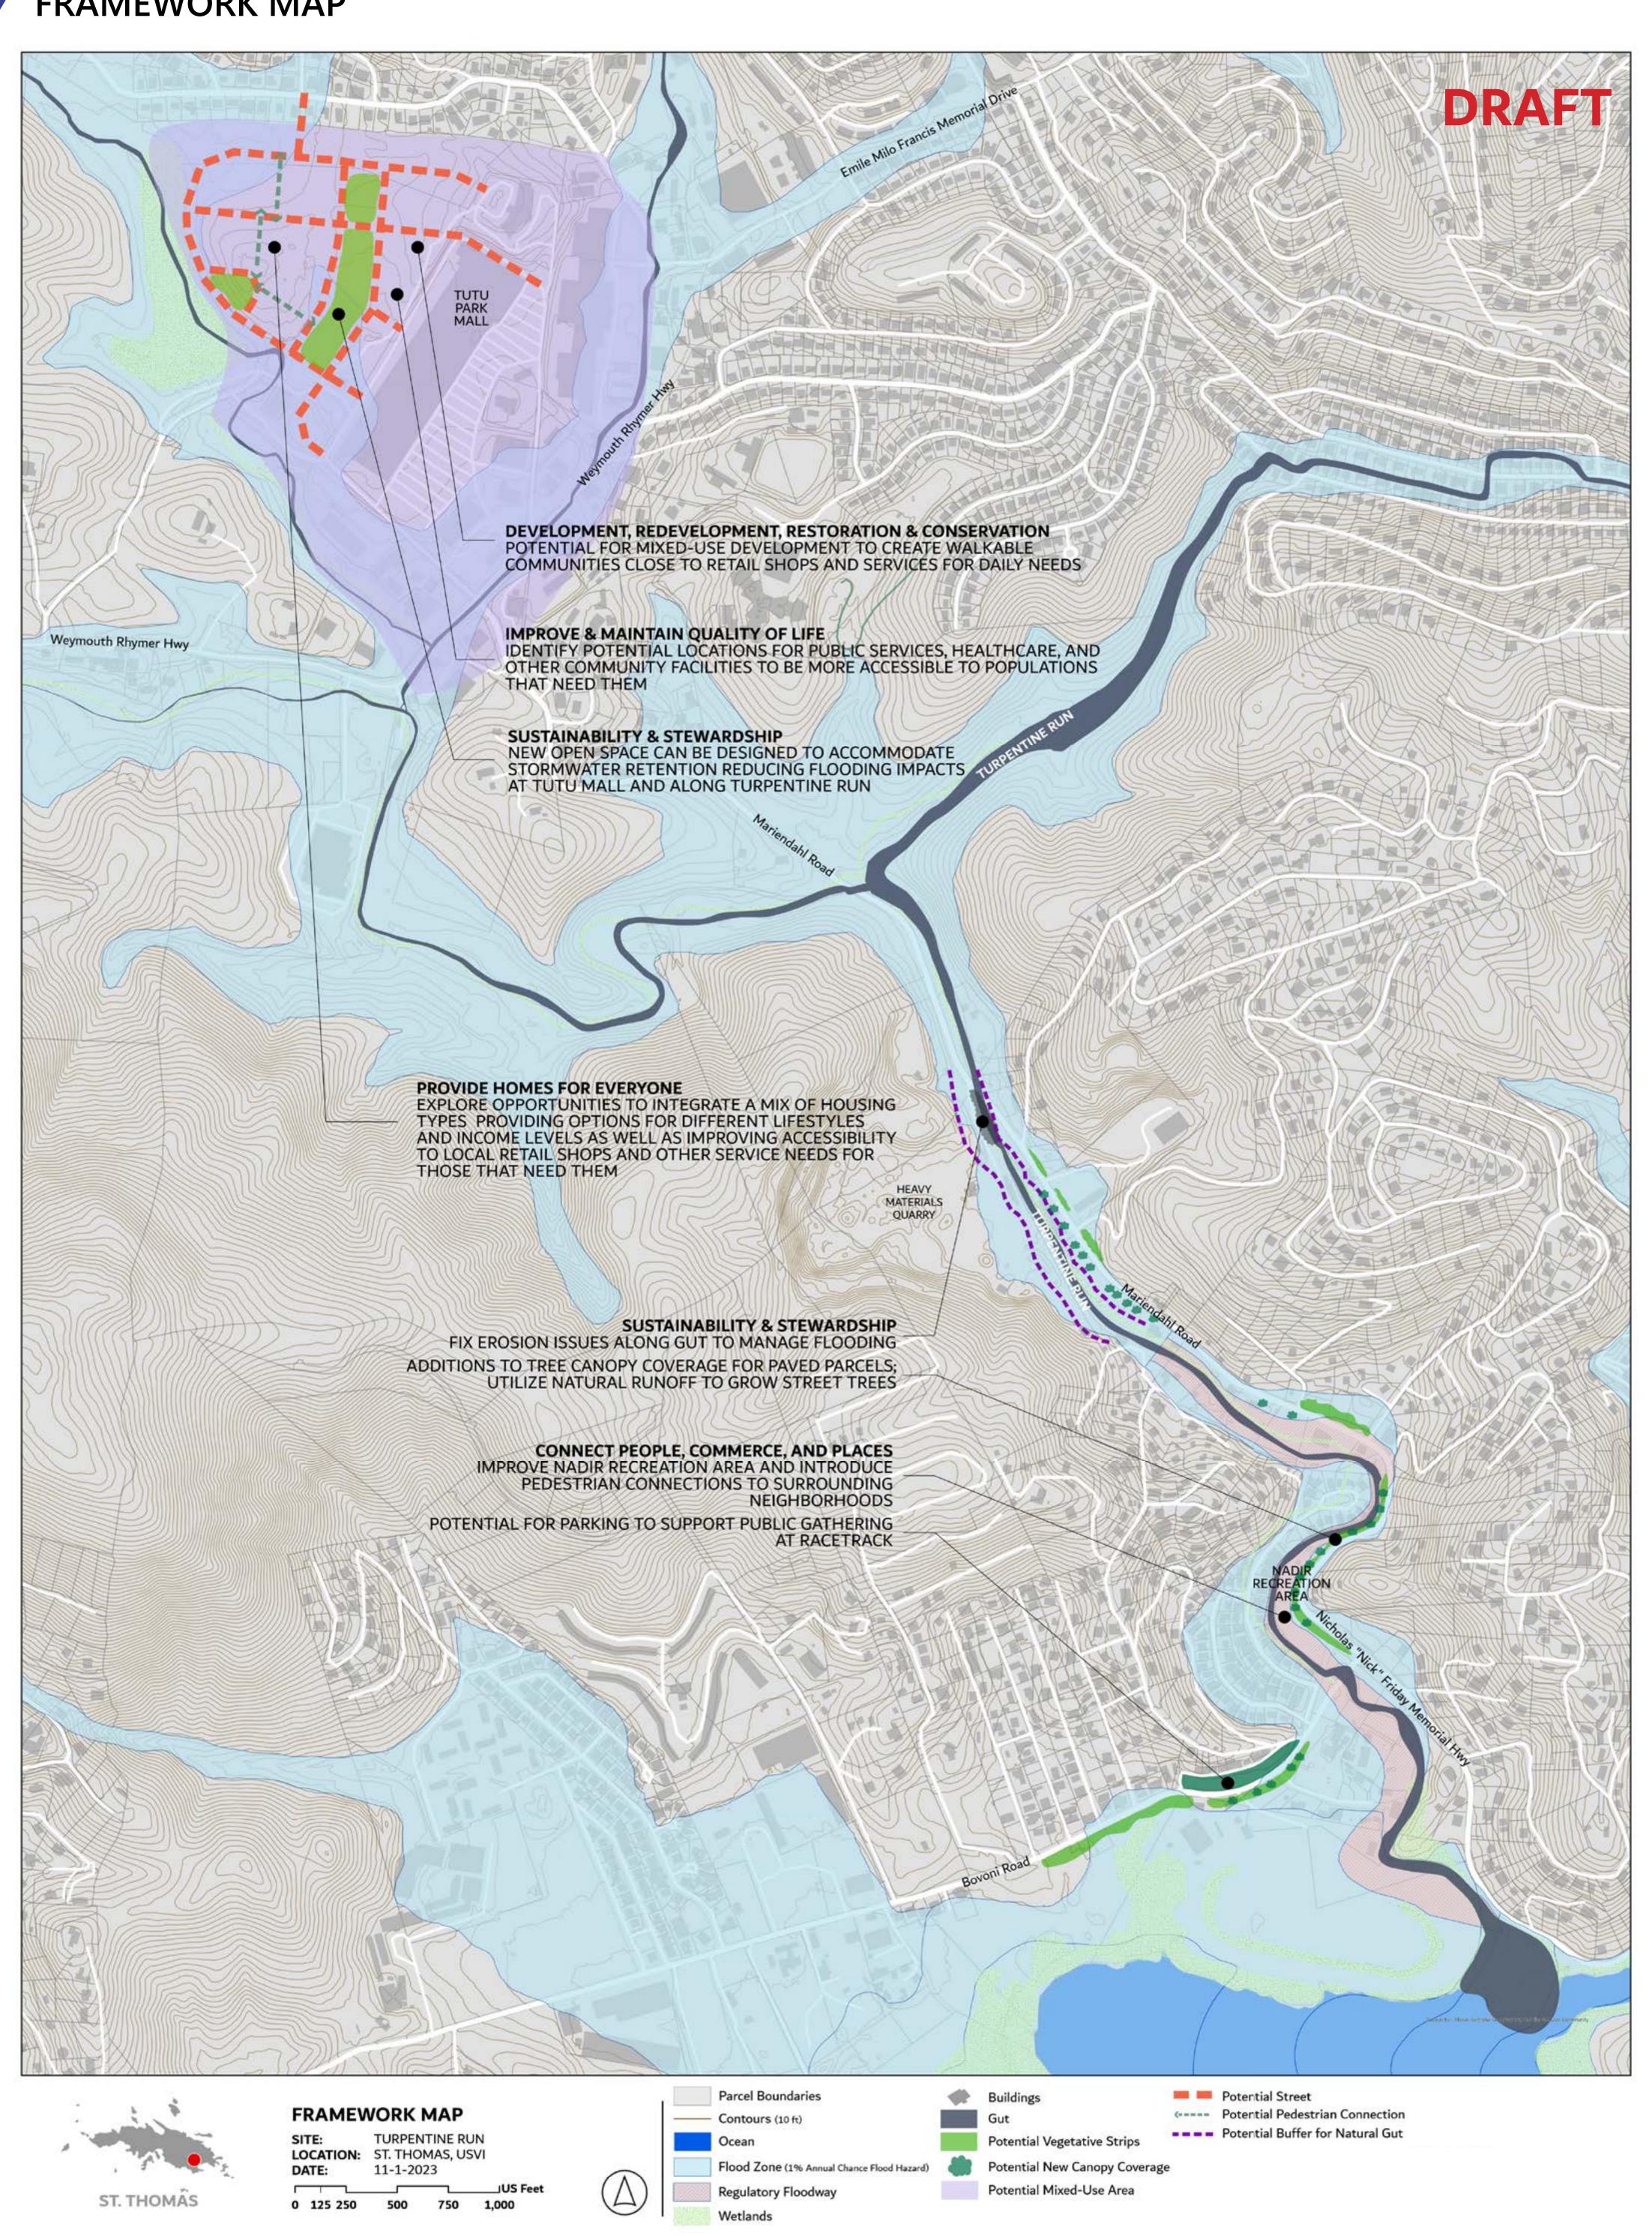

### St. Thomas Focus Area: Tutu Park Mall

#### SKETCHES TO DEMONSTRATE

• Potential for greater connectivity with new development in the area near the mall

What if? Potential Future Conditions near Tutu Park Mall

What if? Potential Mixed-use Neighborhood