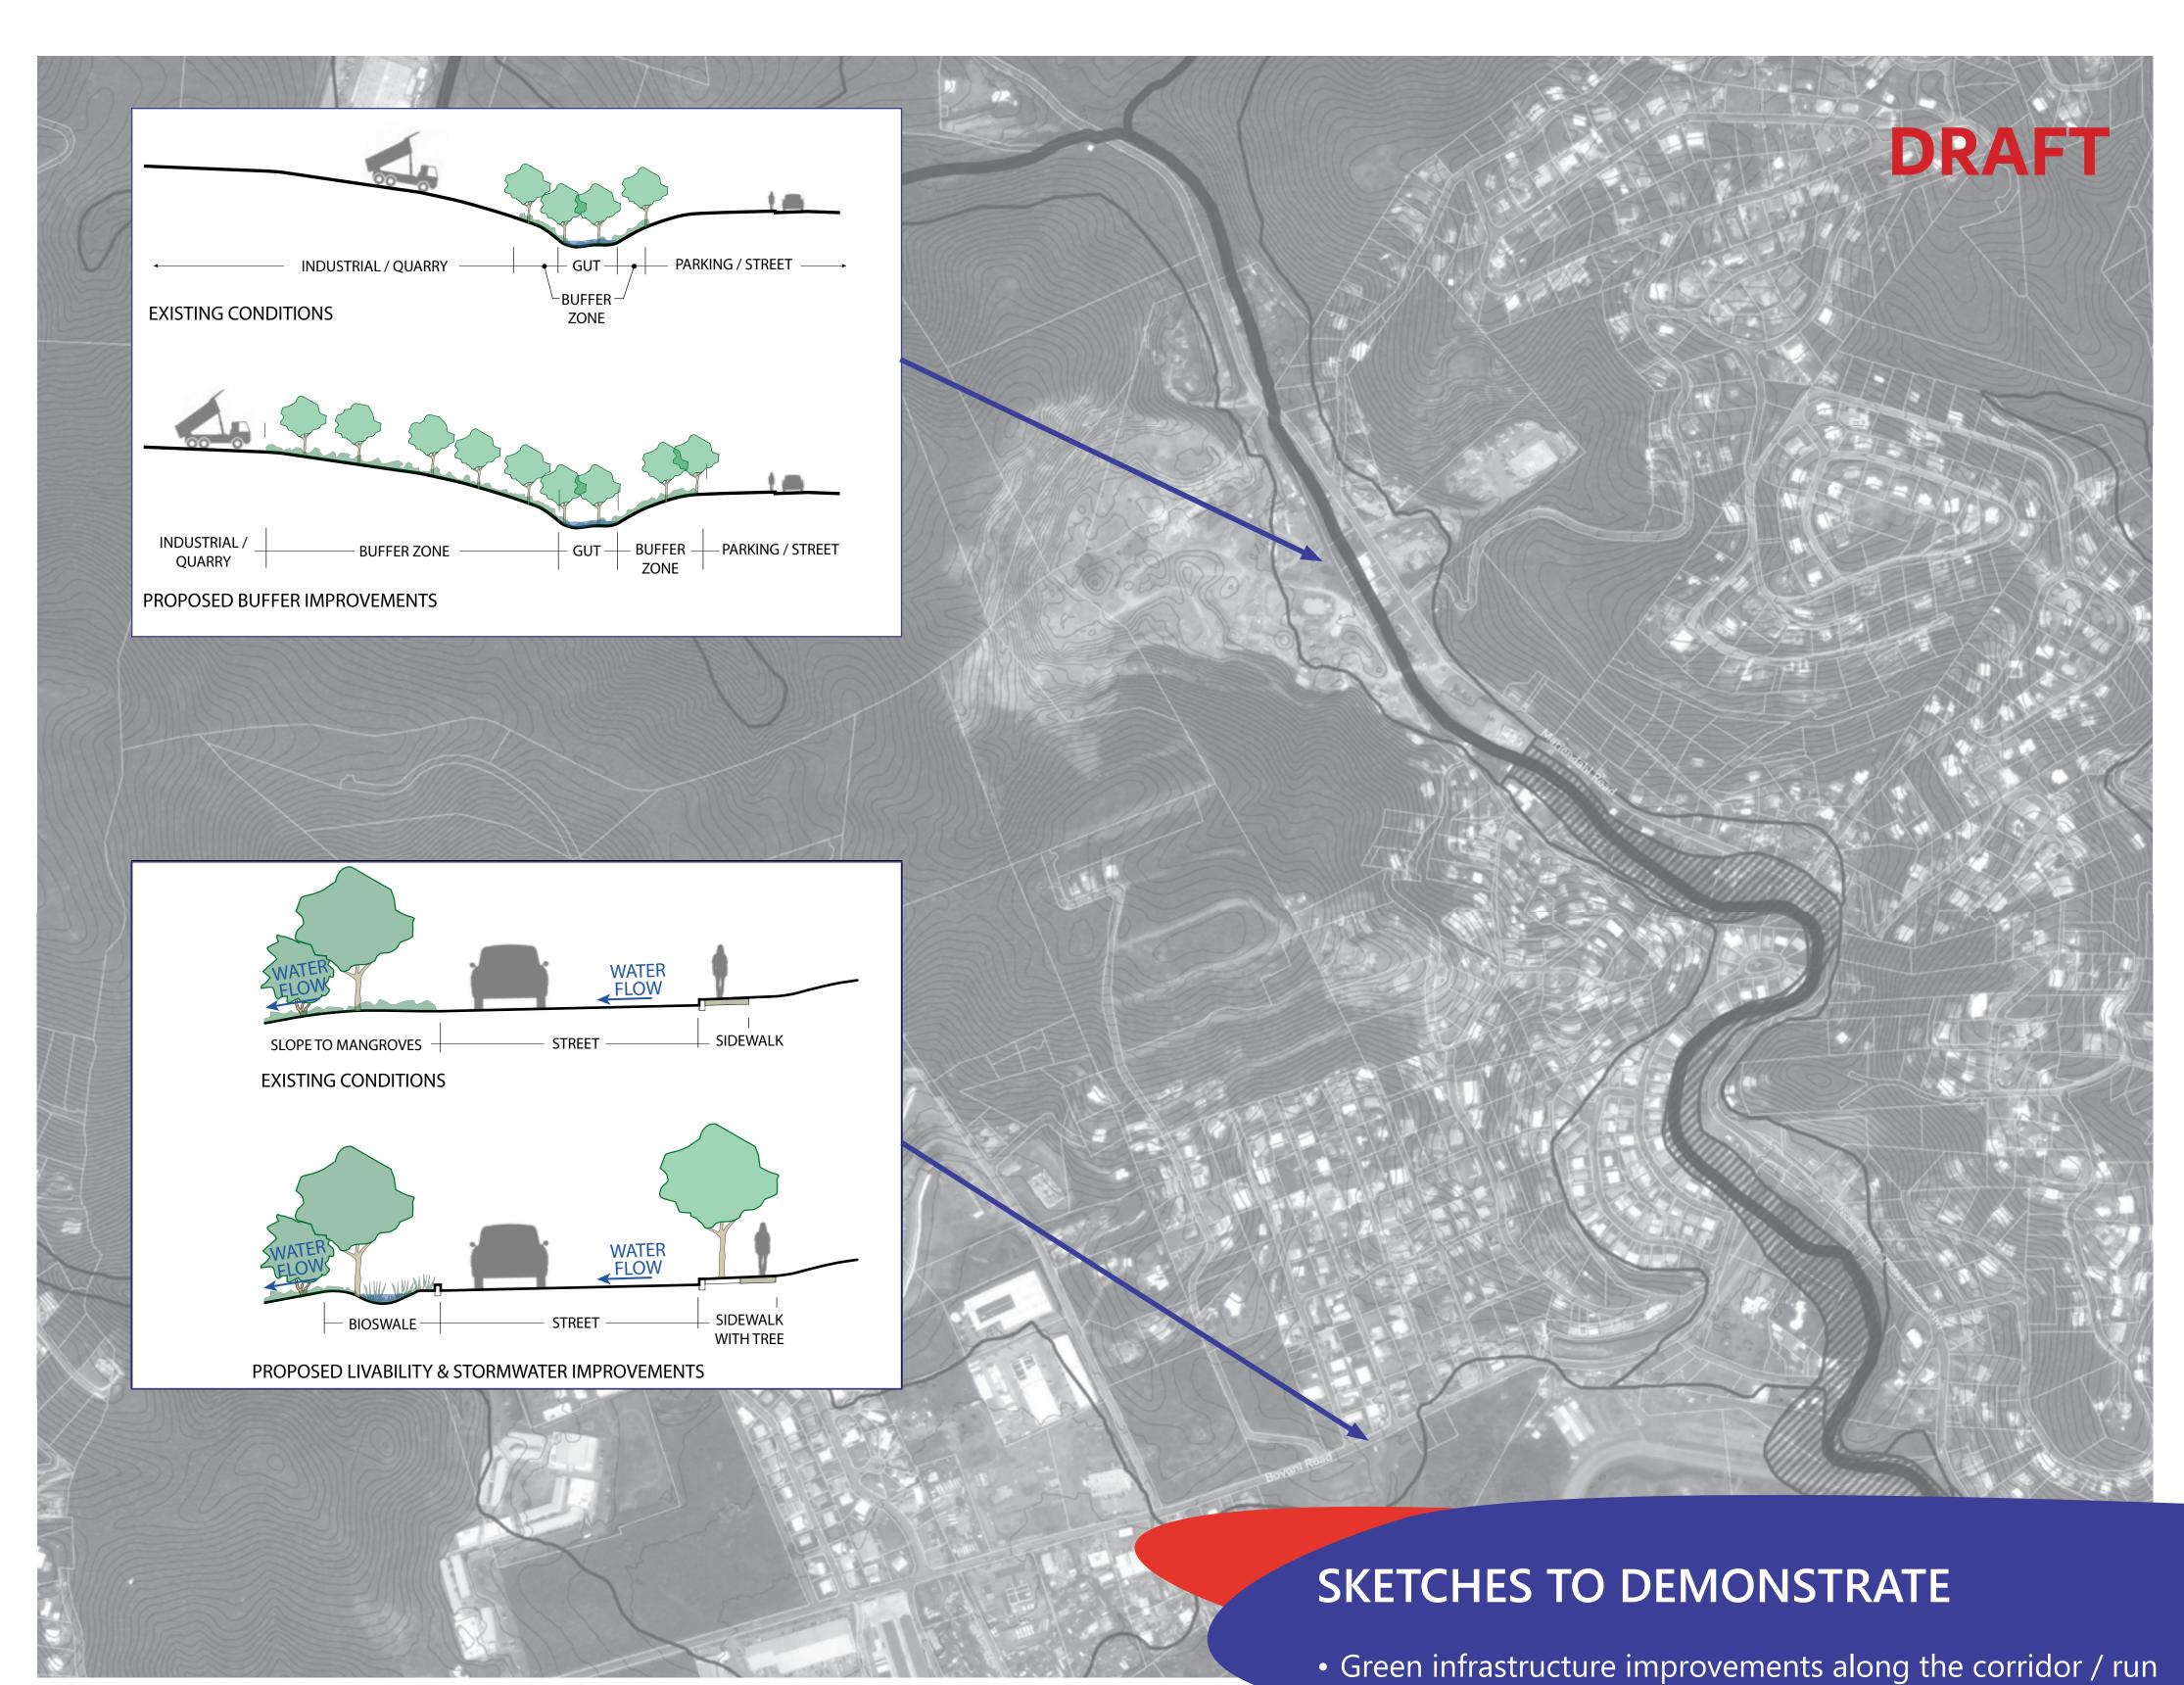

### St. Thomas Focus Area: Smith Bay

#### SKETCHES TO DEMONSTRATE

- Street design to improve drainage and walkability
- Green infrastructure
- New mixed-use buildings along the corridor to serve surrounding neighborhoods

What if? Potential Future Conditions on Smith Bay Rd (Emile Milo Francis Memorial Dr)

**Green Infrastructure Concept for Smith Bay Road**