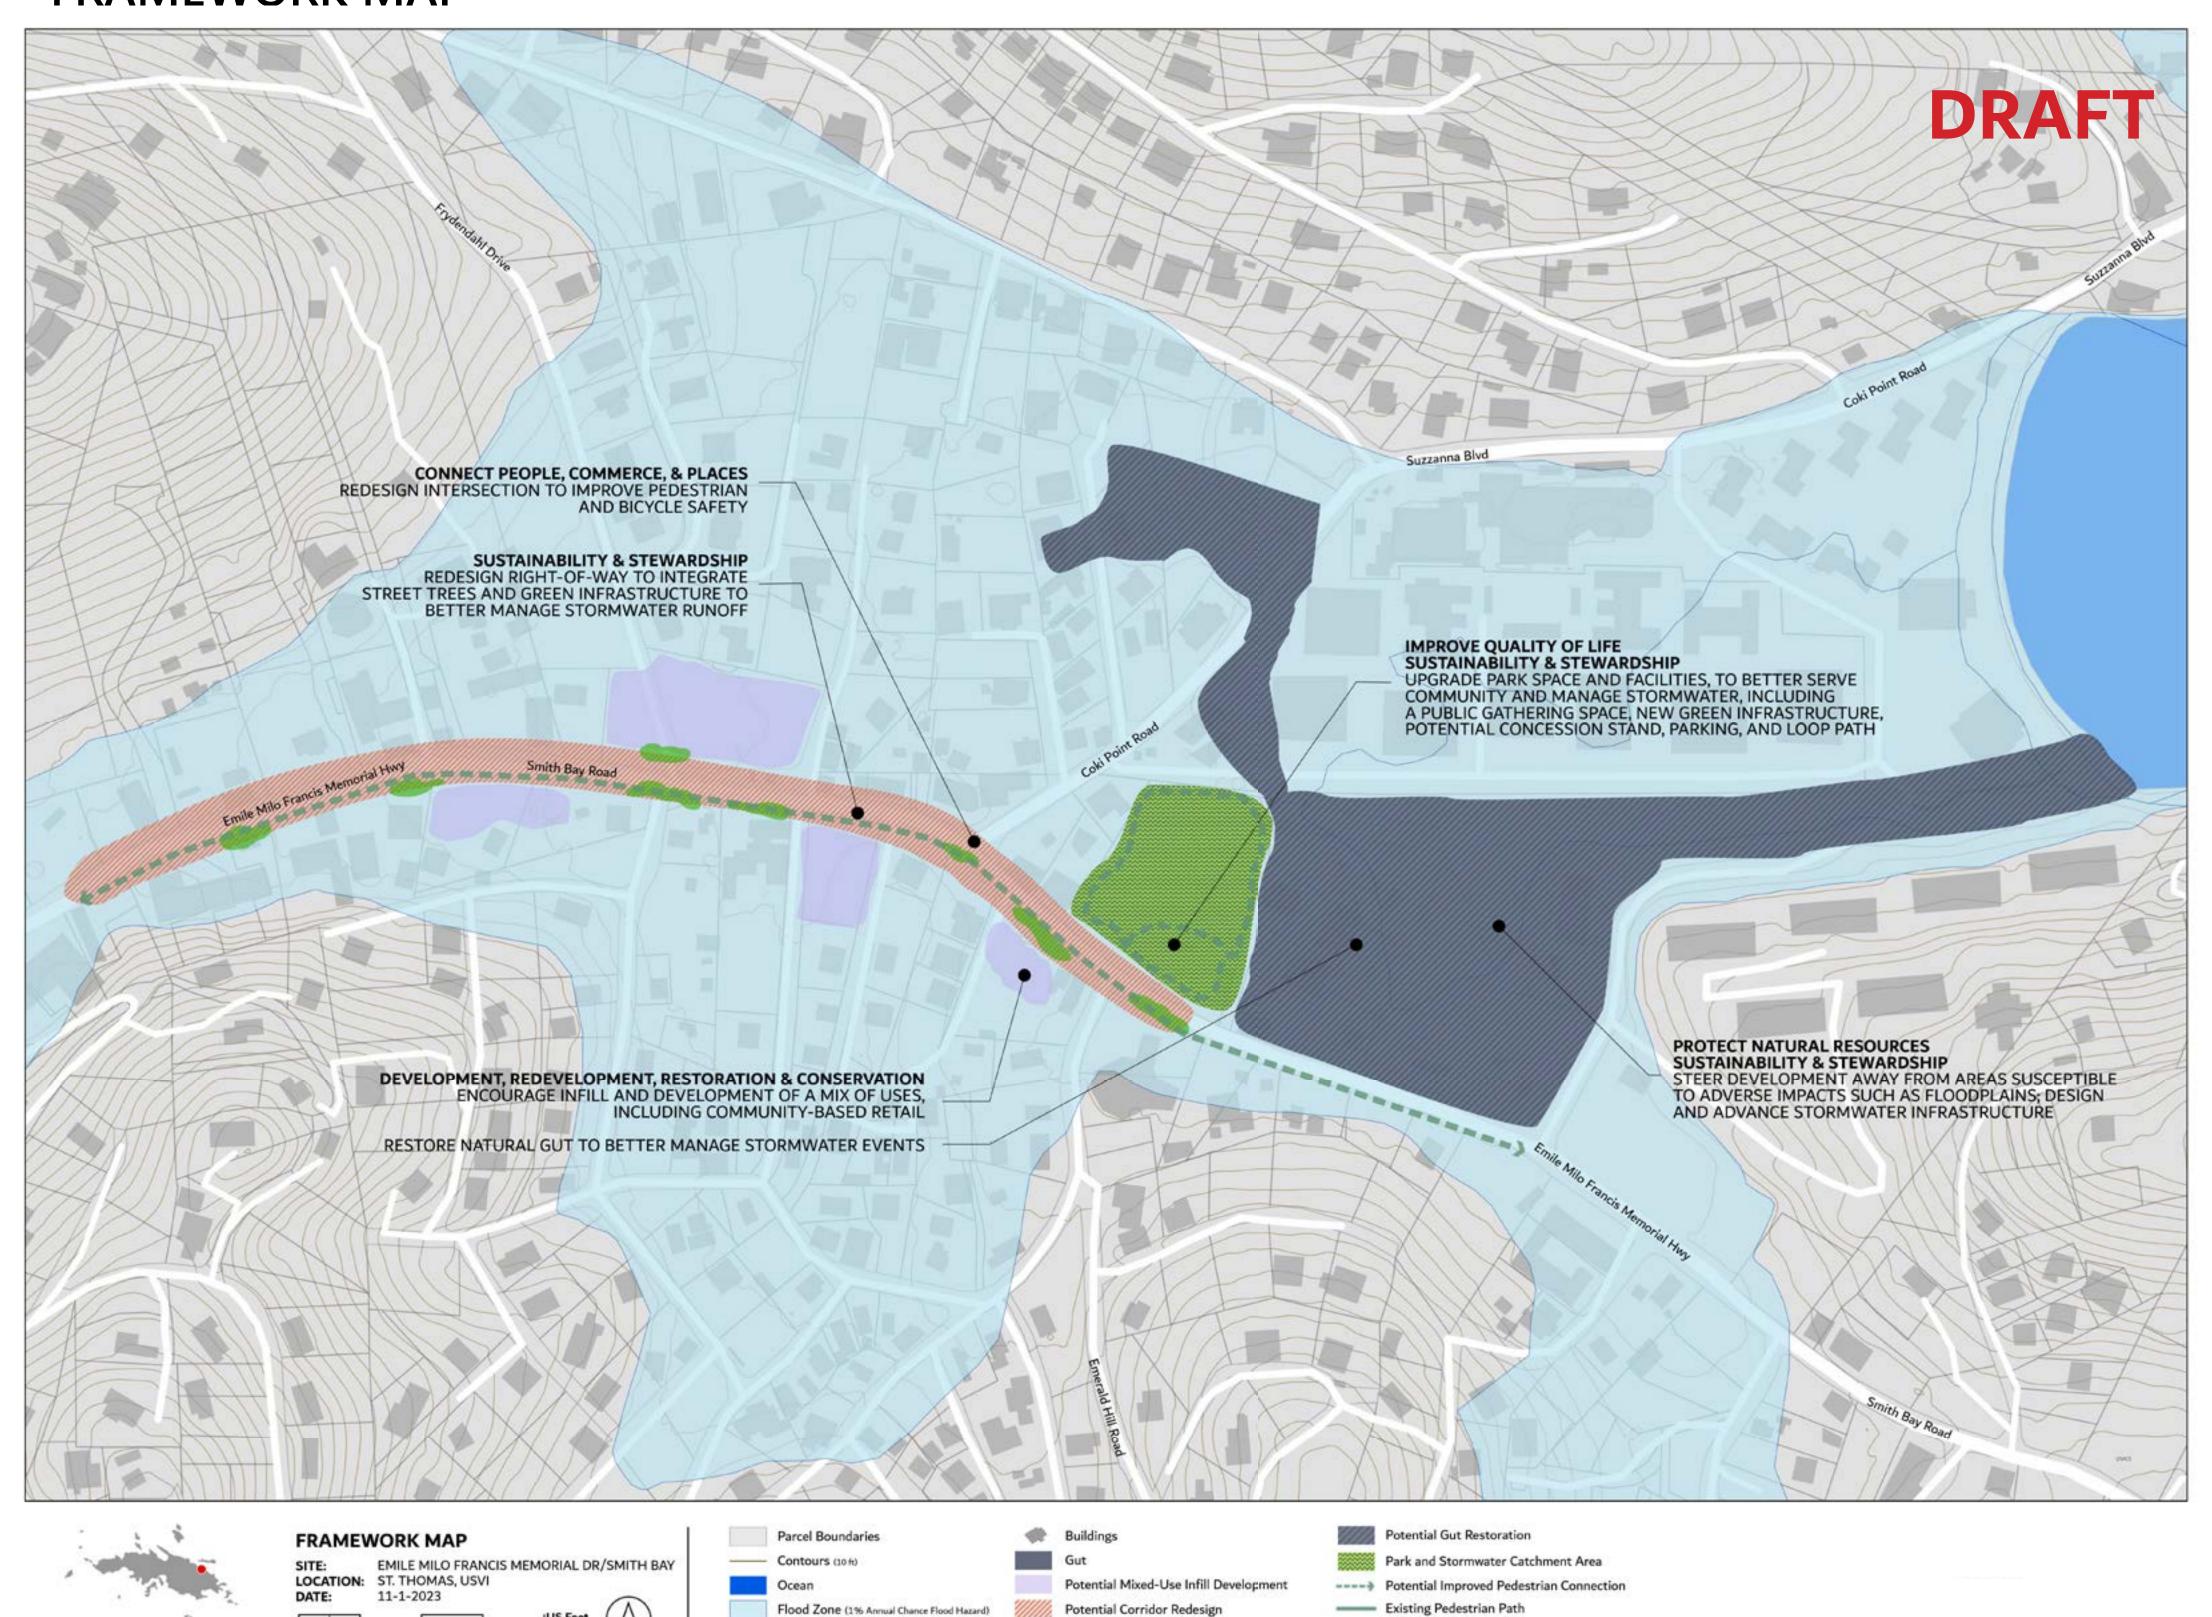

## St. Thomas Focus Area: Smith Bay

#### FRAMEWORK MAP

ST. THOMAS

Potential Green Infrastructure Improvement