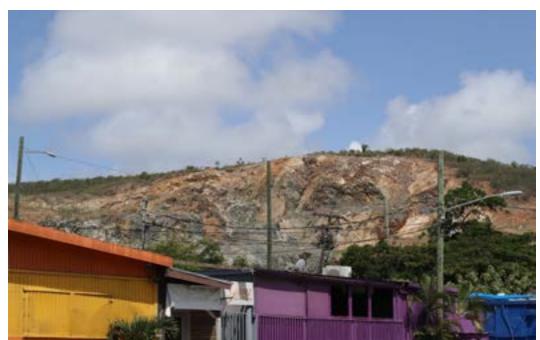

### St. Thomas Focus Area:

# Turpentine Run & Tutu Mall





FRAMEWORK MAP



### St. Thomas Focus Area: Tutu Park Mall

#### SKETCHES TO DEMONSTRATE

• Potential for greater connectivity with new development in the area near the mall



What if? Potential Future Conditions near Tutu Park Mall



What if? Potential Mixed-use Neighborhood

### St. Thomas Focus Area: Turpentine Run



### **EXISTING CONDITIONS**





















## St. Thomas Focus Area: Smith Bay



#### **EXISTING CONDITIONS**



#### FRAMEWORK MAP

ST. THOMAS



Potential Green Infrastructure Improvement

### St. Thomas Focus Area: Smith Bay

#### SKETCHES TO DEMONSTRATE

- Street design to improve drainage and walkability
- Green infrastructure
- New mixed-use buildings along the corridor to serve surrounding neighborhoods



What if? Potential Future Conditions on Smith Bay Rd (Emile Milo Francis Memorial Dr)



**Green Infrastructure Concept for Smith Bay Road**