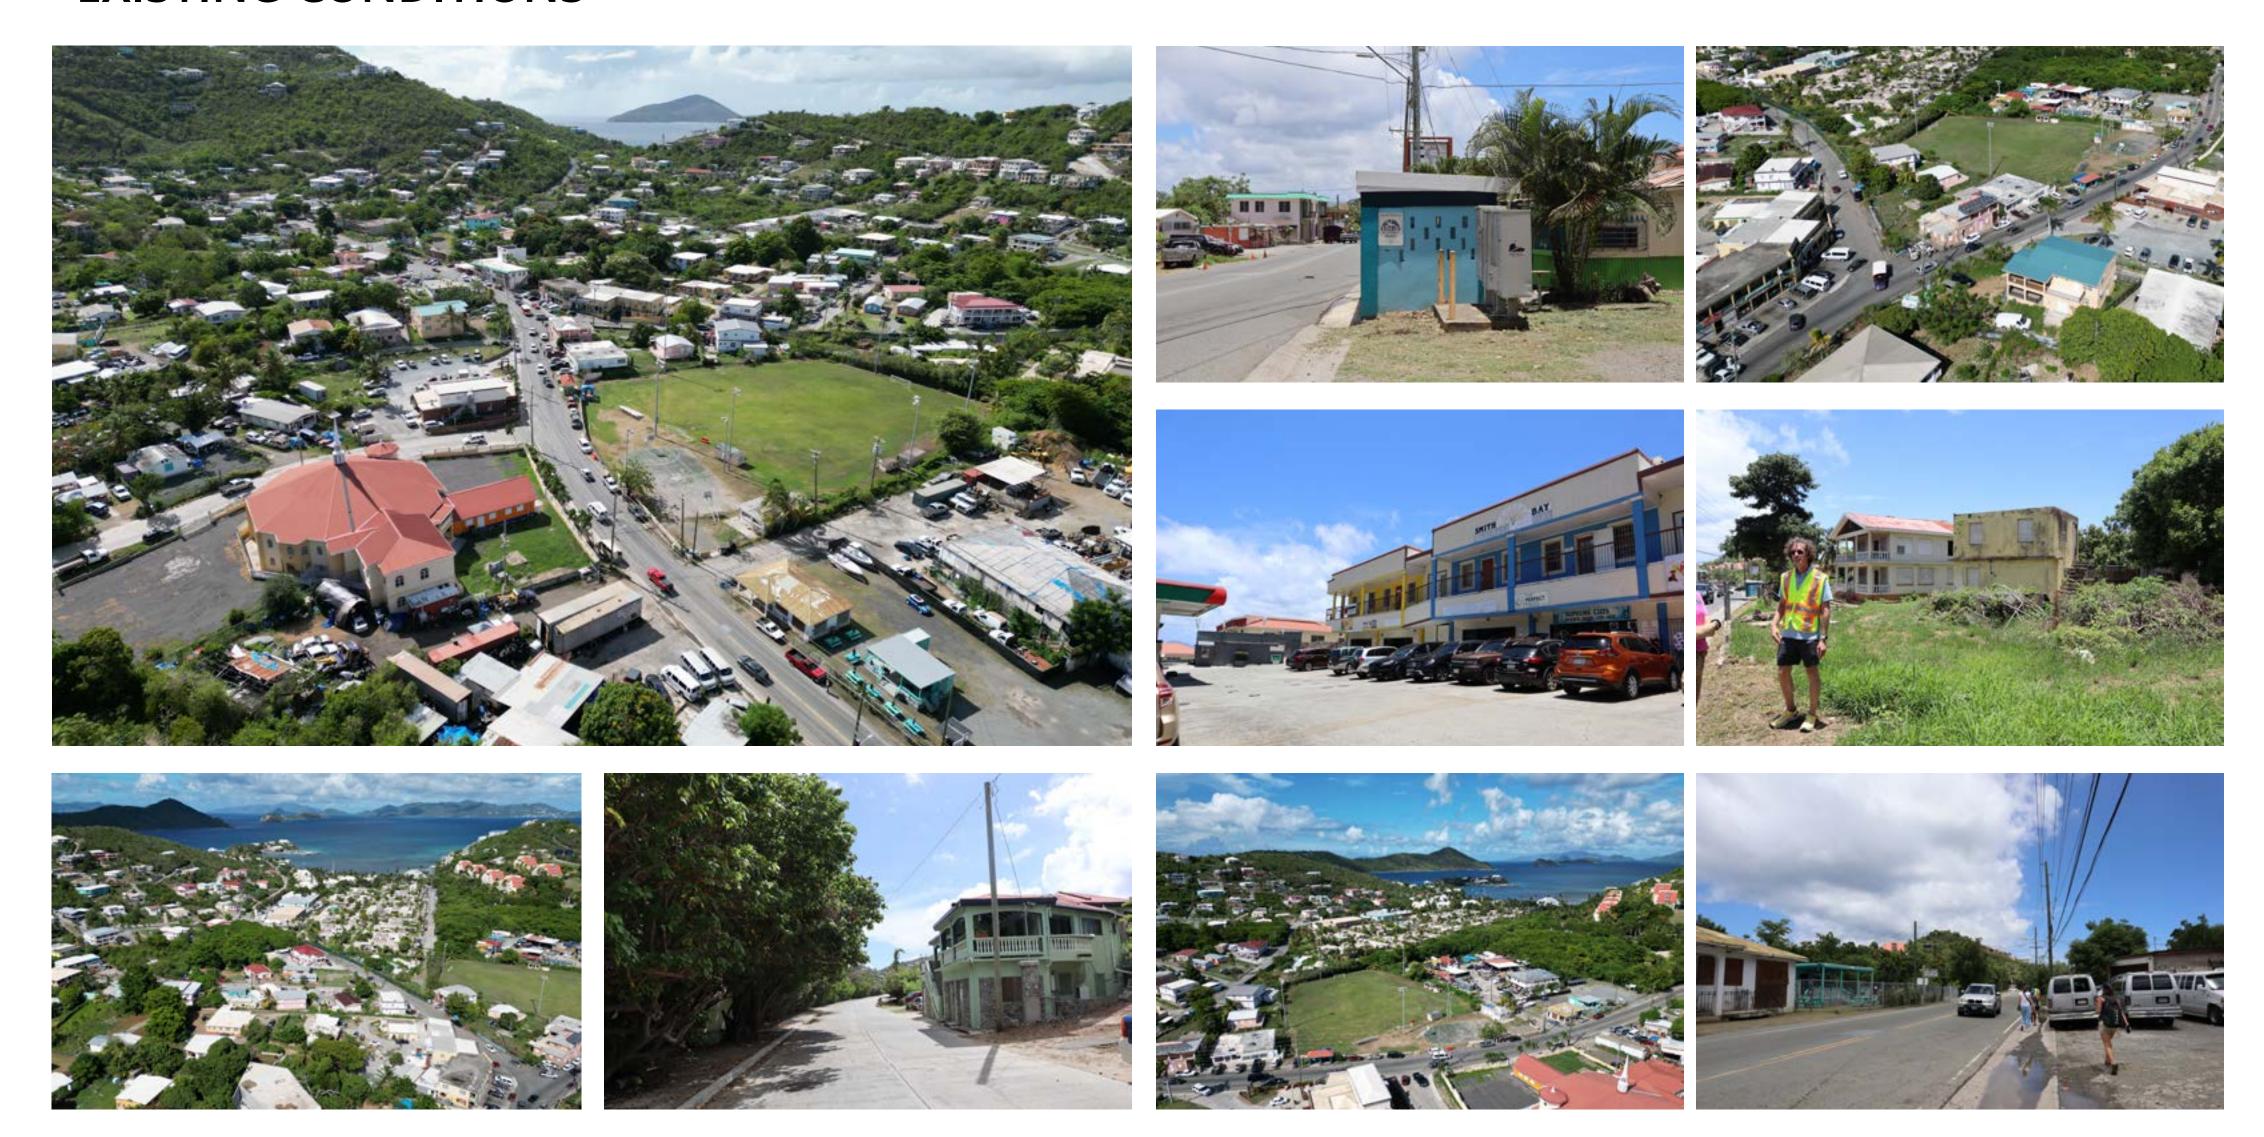

### St. Thomas Focus Area:

# Turpentine Run & Tutu Mall





FRAMEWORK MAP



### St. Thomas Focus Area: Tutu Park Mall

#### SKETCHES TO DEMONSTRATE

• Potential for greater connectivity with new development in the area near the mall



What if? Potential Future Conditions near Tutu Park Mall



What if? Potential Mixed-use Neighborhood

### St. Thomas Focus Area: Turpentine Run



### **EXISTING CONDITIONS**





















## St. Thomas Focus Area: Smith Bay



#### **EXISTING CONDITIONS**



#### FRAMEWORK MAP

ST. THOMAS



Potential Green Infrastructure Improvement

### St. Thomas Focus Area: Smith Bay

#### SKETCHES TO DEMONSTRATE

- Street design to improve drainage and walkability
- Green infrastructure
- New mixed-use buildings along the corridor to serve surrounding neighborhoods



What if? Potential Future Conditions on Smith Bay Rd (Emile Milo Francis Memorial Dr)



**Green Infrastructure Concept for Smith Bay Road**