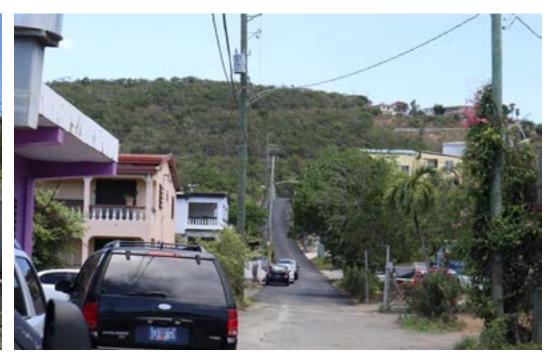

### St. Thomas Focus Area:

# Turpentine Run & Tutu Mall





FRAMEWORK MAP



### St. Thomas Focus Area: Tutu Park Mall

#### SKETCHES TO DEMONSTRATE

• Potential for greater connectivity with new development in the area near the mall



What if? Potential Future Conditions near Tutu Park Mall



What if? Potential Mixed-use Neighborhood

### St. Thomas Focus Area: Turpentine Run



### **EXISTING CONDITIONS**





















## St. Thomas Focus Area: Smith Bay



#### **EXISTING CONDITIONS**



#### FRAMEWORK MAP

ST. THOMAS



Potential Green Infrastructure Improvement

### St. Thomas Focus Area: Smith Bay

#### SKETCHES TO DEMONSTRATE

- Street design to improve drainage and walkability
- Green infrastructure
- New mixed-use buildings along the corridor to serve surrounding neighborhoods



What if? Potential Future Conditions on Smith Bay Rd (Emile Milo Francis Memorial Dr)



**Green Infrastructure Concept for Smith Bay Road**