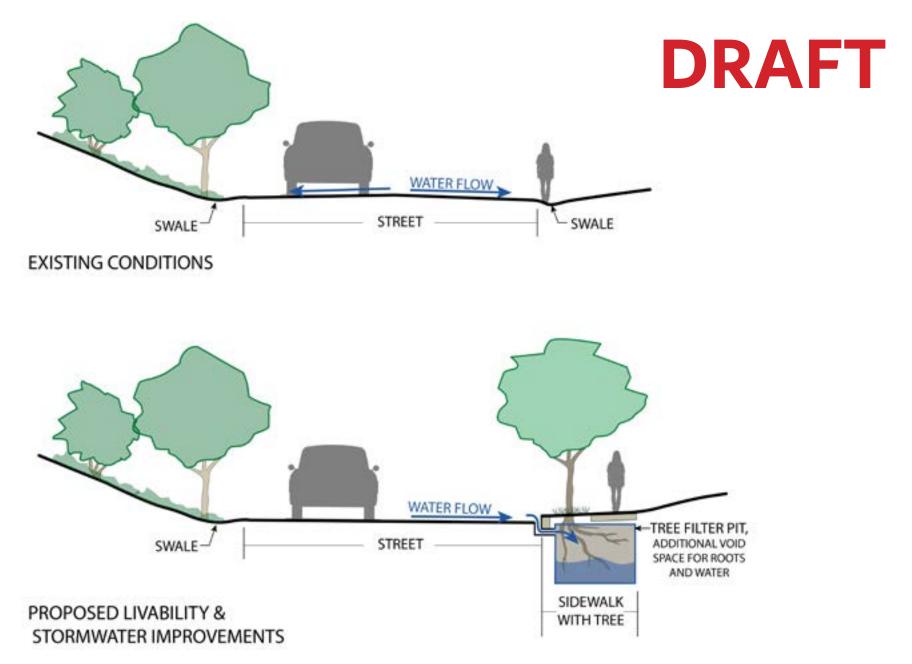

s Area: Tutu Park Mall

#### SKETCHES TO DEMONSTRATE

• Potential for greater connectivity with new development in the area near the mall



What if? Potential Future Conditions near Tutu Park Mall



What if? Potential Mixed-use Neighborhood

### St. Thomas Focus Area: Turpentine Run



### **EXISTING CONDITIONS**





















## St. Thomas Focus Area: Smith Bay



#### **EXISTING CONDITIONS**



#### FRAMEWORK MAP

ST. THOMAS



Potential Green Infrastructure Improvement

### St. Thomas Focus Area: Smith Bay

#### SKETCHES TO DEMONSTRATE

- Street design to improve drainage and walkability
- Green infrastructure
- New mixed-use buildings along the corridor to serve surrounding neighborhoods



What if? Potential Future Conditions on Smith Bay Rd (Emile Milo Francis Memorial Dr)



**Green Infrastructure Concept for Smith Bay Road**