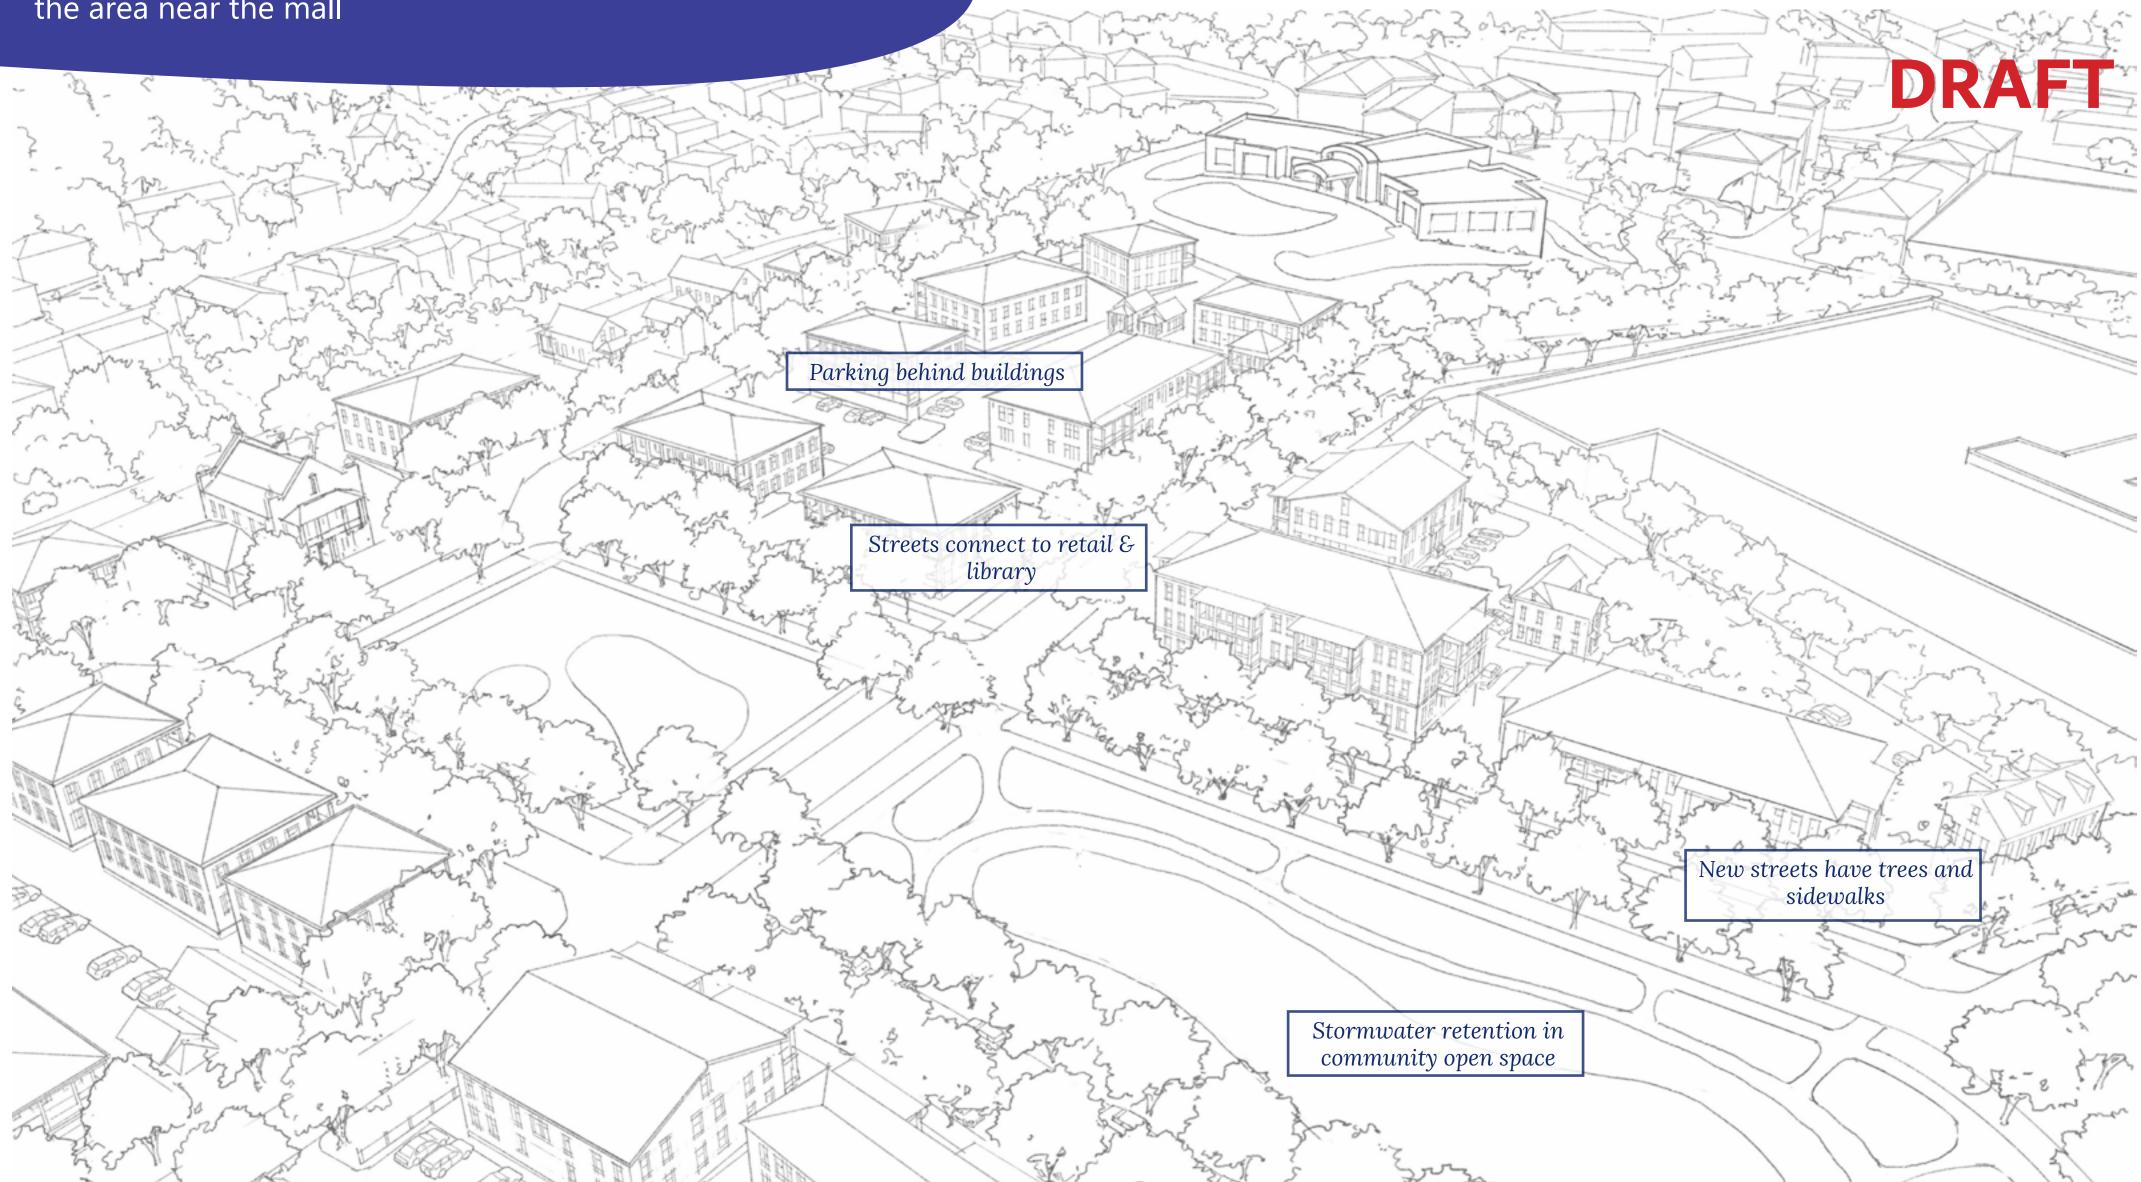

### St. Thomas Focus Area: Tutu Park Mall

#### SKETCHES TO DEMONSTRATE

• Potential for greater connectivity with new development in the area near the mall

What if? Potential Future Conditions near Tutu Park Mall

What if? Potential Mixed-use Neighborhood